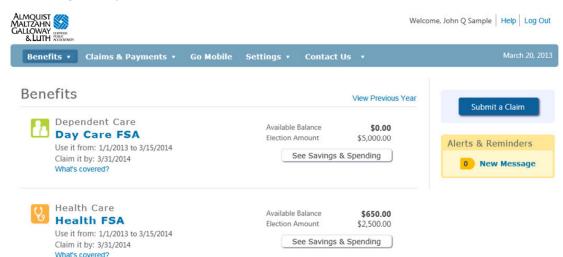

## On the secure MyFlexOnline website, you can:

- Check your account balance
- Submit claims
- Look up eligible expenses
- Print account statements
- Track your spending
- See your savings
- Verify your elections
- Review your payments
- Change your settings
- Manage your Flex card (if applicable)

#### Now, there's a more convenient way to file claims.

Simply click on **Submit a Claim** from your MyFlexOnline account and follow the instructions to create a claim form and attach and upload receipts. You also have the option to print your claim form and submit your receipts by mail, fax, or email.

#### Stay in touch with text or email notifications.

Email notifications will be sent to the email address that you provide in your MyFlexOnline account when:

- Your claim has been entered
- A Flex card swipe has been declined
- A Flex card receipt is required

### Upload Flex card receipts (if applicable).

If applicable, MyFlexOnline allows you to access your flex card swipes that require additional information and upload your receipts by clicking on **Verify Card Use.** 